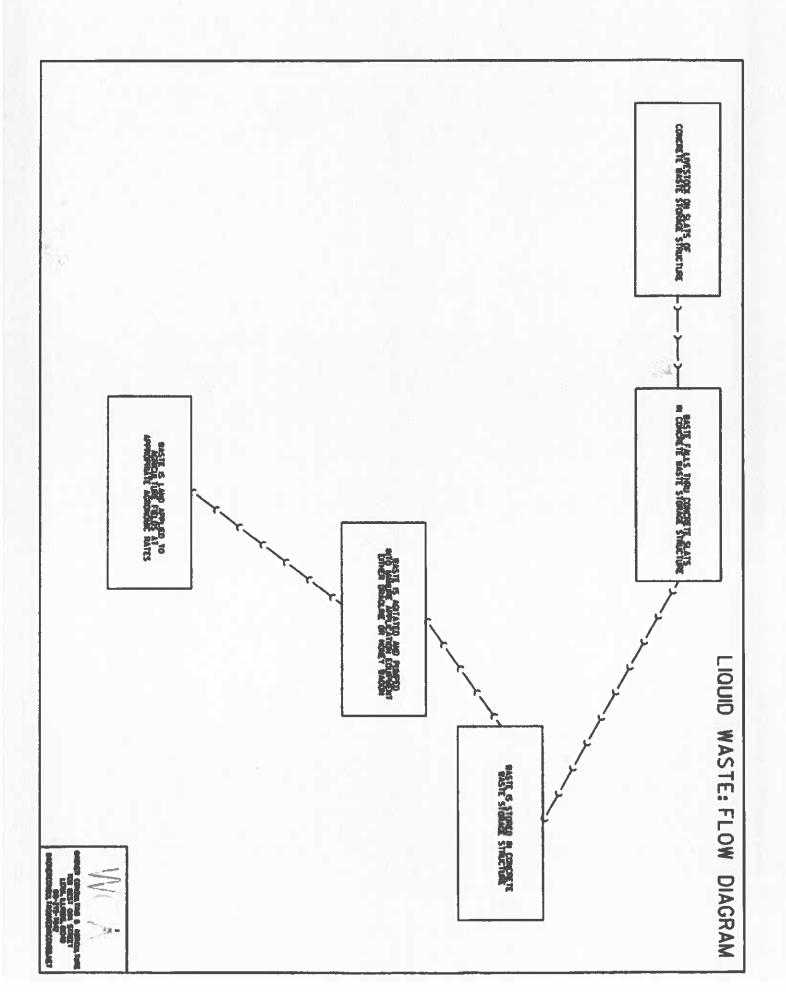

Contents of Application: 3 page form, construction plans and detail drawings, flow diagram, email to DRG with addendum including replacement pollution control facility description.

Is there a pollutant control flow diagram? Yes

Is there sufficient diagrams showing the pollution control facilities? Yes

This facility generates the following pollutants and prevents their discharge as indicated: Livestock waste is collected and land applied to cropland.

## **Manufacturing Operations Information:**

Nature of Operations Conducted at the Above Location:

Manure is collected in a concrete manure pit below a slatted concrete floor. And is also transfered to a circular pit for a fulls year worth of storage to allow proper application to crop ground.

Describe the Pollution Control Facility (or Low Sulfur Dioxide Emission Coal Fueled Device):

The facility is a concrete pit under concrete slats that collects all waste from the animals.

animal > Waste> collected in pit for future fertilizer use