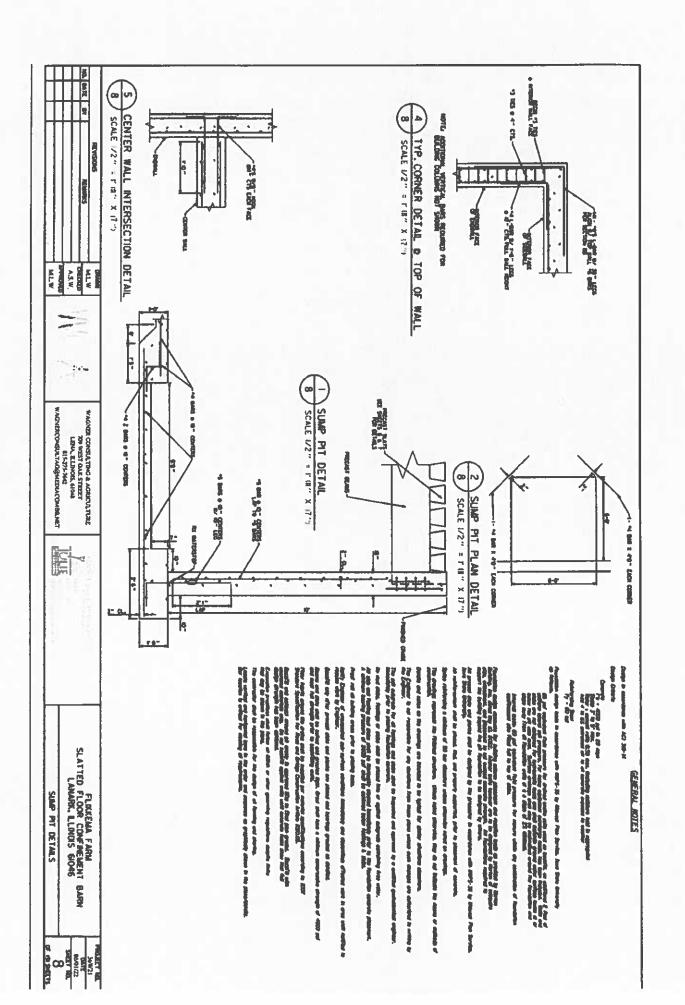

One (1) concrete livestock waste pit measuring 242.92 ft. (length) x 49.66 ft. (width) x 10 ft. (depth) and approximately 625 linear feet of 4 inch diameter perimeter drain tile and the concrete slatted flooring over this manure pit.

Livestock waste management facilities consisting of:

One (1) concrete livestock waste pit measuring 242.92 ft. (length) x 49.66 ft. (width) x 10 ft. (depth) and approximately 625 linear feet of 4 inch diameter perimeter drain tile and the concrete slatted flooring over this manure pit.

## Physical description of pollution control facilities that ARE recommended:

Livestock waste management facilities consisting of:

One (1) concrete livestock waste pit measuring 242.92 ft. (length) x 49.66 ft. (width) x 10 ft. (depth) and approximately 625 linear feet of 4 inch diameter perimeter drain tile and the concrete slatted flooring over this manure pit.