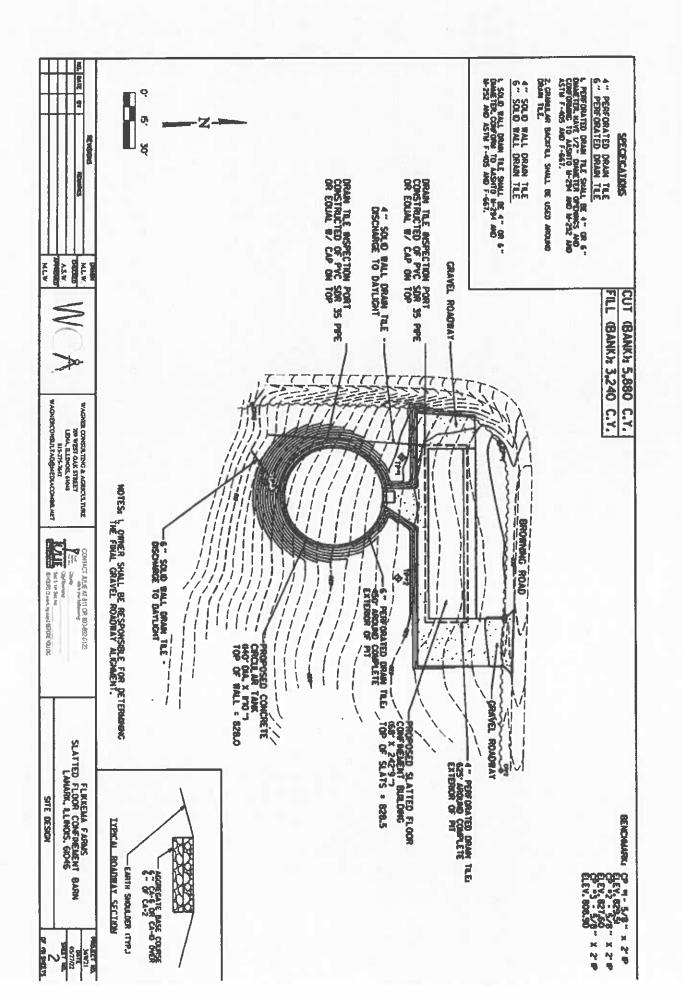

One (1) concrete livestock waste pit measuring 242.92 ft. (length) x 49.66 ft. (width) x 10 ft. (depth) and approximately 625 linear feet of 4 inch diameter perimeter drain tile and the concrete slatted flooring over this manure pit.

One (1) concrete livestock waste storage tank measuring 140 ft. (diameter) x 11.83 ft. (depth) that receives manure from above pit.

These livestock waste management facilities are used to collect, transport and/or store livestock waste prior to cropland application.

Livestock waste management facilities consisting of:

One (1) concrete livestock waste pit measuring 242.92 ft. (length) x 49.66 ft. (width) x 10 ft. (depth) and approximately 625 linear feet of 4 inch diameter perimeter drain tile and the concrete slatted flooring over this manure pit.

One (1) concrete livestock waste storage tank measuring 140 ft. (diameter) x 11.83 ft. (depth) that receives manure from above pit.

These livestock waste management facilities are used to collect, transport and/or store livestock wastes prior to cropland application.