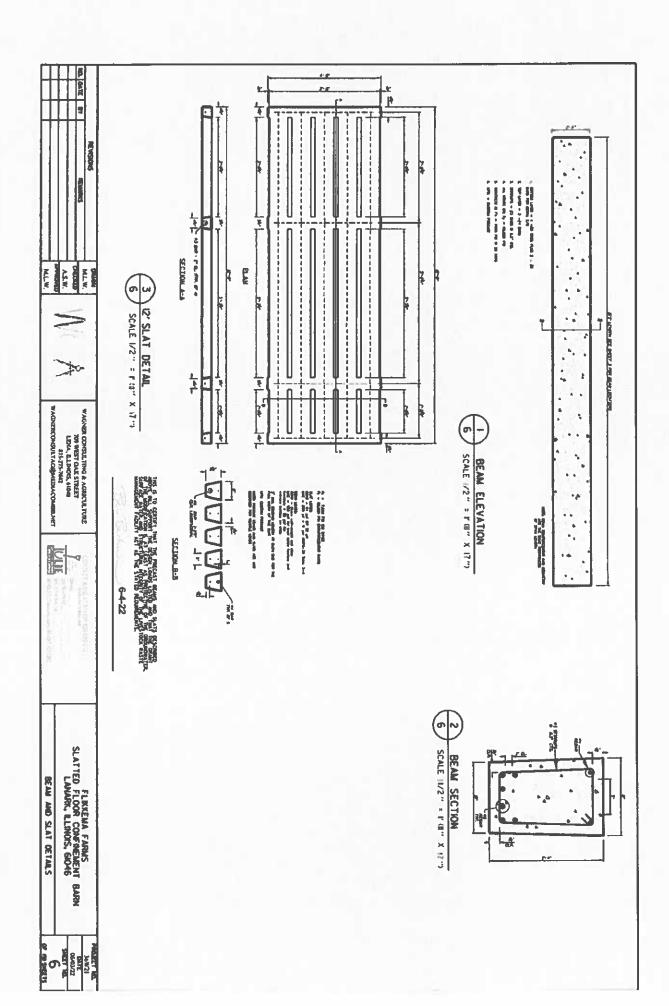

One (1) concrete livestock waste pit measuring 242.92 ft. (length) x 49.66 ft. (width) x 10 ft. (depth) and approximately 625 linear feet of 4 inch diameter perimeter drain tile and the concrete slatted flooring over this manure pit.

Livestock waste management facilities consisting of:

One (1) concrete livestock waste pit measuring 242.92 ft. (length) x 49.66 ft. (width) x 10 ft. (depth) and approximately 625 linear feet of 4 inch diameter perimeter drain tile and the concrete slatted flooring over this manure pit.

## Physical description of pollution control facilities that ARE recommended:

Livestock waste management facilities consisting of:

One (1) concrete livestock waste pit measuring 242.92 ft. (length) x 49.66 ft. (width) x 10 ft. (depth) and approximately 625 linear feet of 4 inch diameter perimeter drain tile and the concrete slatted flooring over this manure pit.