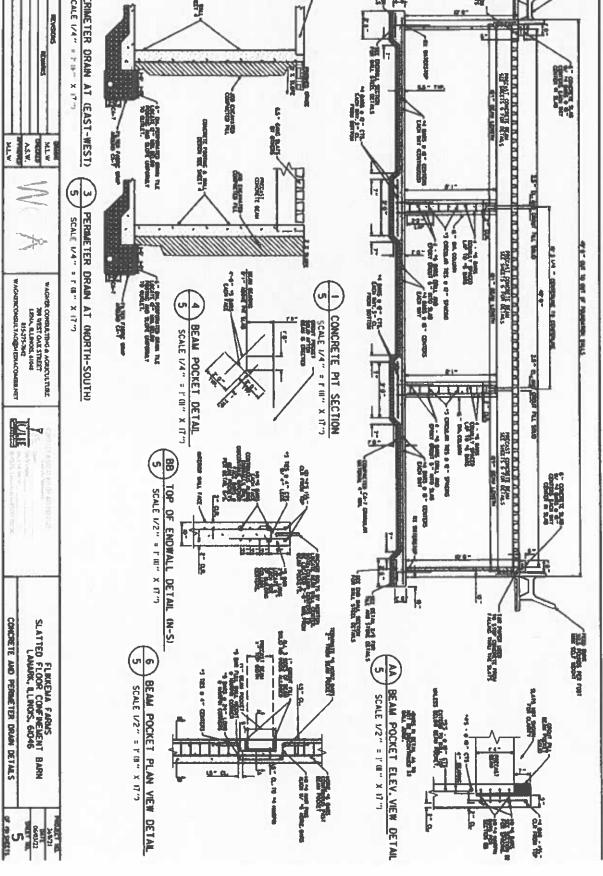

One (1) concrete livestock waste pit measuring 242.92 ft. (length) x 49.66 ft. (width) x 10 ft. (depth) and approximately 625 linear feet of 4 inch diameter perimeter drain tile and the concrete slatted flooring over this manure pit.

One (1) concrete livestock waste storage tank measuring 140 ft. (diameter) x 11.83 ft. (depth) that receives manure from above pit.

These livestock waste management facilities are used to collect, transport and/or store livestock waste prior to cropland application.

Livestock waste management facilities consisting of:

One (1) concrete livestock waste pit measuring 242.92 ft. (length) x 49.66 ft. (width) x 10 ft. (depth) and approximately 625 linear feet of 4 inch diameter perimeter drain tile and the concrete slatted flooring over this manure pit.

One (1) concrete livestock waste storage tank measuring 140 ft. (diameter) x 11.83 ft. (depth) that receives manure from above pit.

These livestock waste management facilities are used to collect, transport and/or store livestock wastes prior to cropland application.

## Physical description of pollution control facilities that ARE recommended:

Livestock waste management facilities consisting of:

One (1) concrete livestock waste pit measuring 242.92 ft. (length) x 49.66 ft. (width) x 10 ft. (depth) and approximately 625 linear feet of 4 inch diameter perimeter drain tile and the concrete slatted flooring over this manure pit.