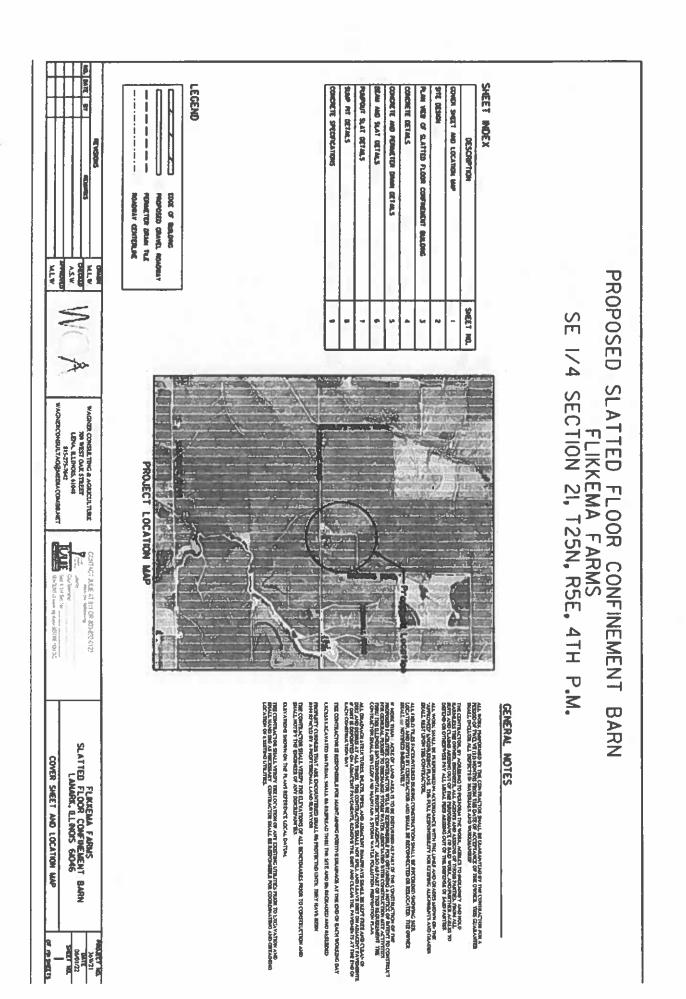

The proposed water pollution control facilities in this request are located in the

SE ¼ of Section 21, T25N, R5E of the 4th P.M. in Carroll County, at the above street

address and consist of the following:

One (1) concrete livestock waste pit measuring 242.92 ft. (length) x 49.66 ft. (width) x 10 ft. (depth) and approximately 625 linear feet of 4 inch diameter perimeter drain tile and the concrete slatted flooring over this manure pit.

One (1) concrete livestock waste storage tank measuring 140 ft. (diameter) x 11.83 ft. (depth) that receives manure from above pit.

These livestock waste management facilities are used to collect, transport and/or store livestock waste prior to cropland application.

The water pollution control facilities in this request include the following:

Flikkema Farms 12271 Browning Road Lanark, IL 61046

SE 1/4 of Section 21, Township 25-North, Range 5-East of the East 4th PM in Carroll County.

Livestock waste management facilities consisting of:

One (1) concrete livestock waste pit measuring 242.92 ft. (length) x 49.66 ft. (width) x 10 ft. (depth) and approximately 625 linear feet of 4 inch diameter perimeter drain tile and the concrete slatted flooring over this manure pit.

One (1) concrete livestock waste storage tank measuring 140 ft. (diameter) x 11.83 ft. (depth) that receives manure from above pit.

These livestock waste management facilities are used to collect, transport and/or store livestock wastes prior to cropland application.