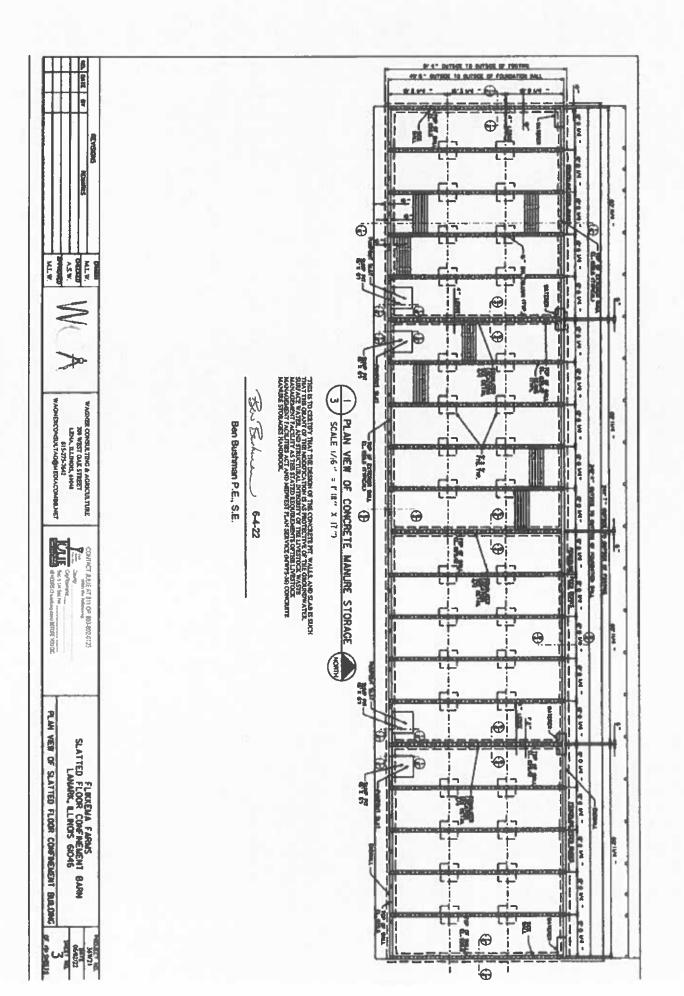

One (1) concrete livestock waste pit measuring 242.92 ft. (length) x 49.66 ft. (width) x 10 ft. (depth) and approximately 625 linear feet of 4 inch diameter perimeter drain tile and the concrete slatted flooring over this manure pit.

One (1) concrete livestock waste storage tank measuring 140 ft. (diameter) x 11.83 ft. (depth) that receives manure from above pit.

These livestock waste management facilities are used to collect, transport and/or store livestock waste prior to cropland application.

Livestock waste management facilities consisting of:

One (1) concrete livestock waste pit measuring 242.92 ft. (length) x 49.66 ft. (width) x 10 ft. (depth) and approximately 625 linear feet of 4 inch diameter perimeter drain tile and the concrete slatted flooring over this manure pit.

One (1) concrete livestock waste storage tank measuring 140 ft. (diameter) x 11.83 ft. (depth) that receives manure from above pit.

These livestock waste management facilities are used to collect, transport and/or store livestock wastes prior to cropland application.

## **Manufacturing Operations Information:**

Nature of Operations Conducted at the Above Location:

Manure is collected in a concrete manure pit below a slatted concrete floor. And is also transfered to a circular pit for a fulls year worth of storage to allow proper application to crop ground.