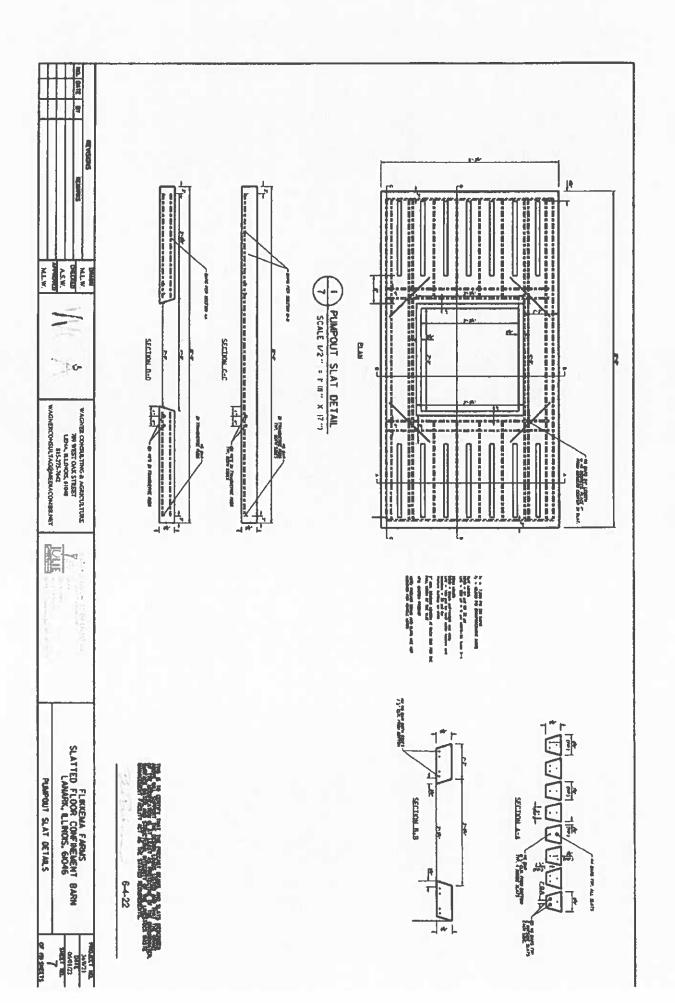

One (1) concrete livestock waste pit measuring 242.92 ft. (length) x 49.66 ft. (width) x 10 ft. (depth) and approximately 625 linear feet of 4 inch diameter perimeter drain tile and the concrete slatted flooring over this manure pit.

Livestock waste management facilities consisting of:

One (1) concrete livestock waste pit measuring 242.92 ft. (length) x 49.66 ft. (width) x 10 ft. (depth) and approximately 625 linear feet of 4 inch diameter perimeter drain tile and the concrete slatted flooring over this manure pit.

## Physical description of pollution control facilities that ARE recommended:

Livestock waste management facilities consisting of:

One (1) concrete livestock waste pit measuring 242.92 ft. (length) x 49.66 ft. (width) x 10 ft. (depth) and approximately 625 linear feet of 4 inch diameter perimeter drain tile and the concrete slatted flooring over this manure pit.