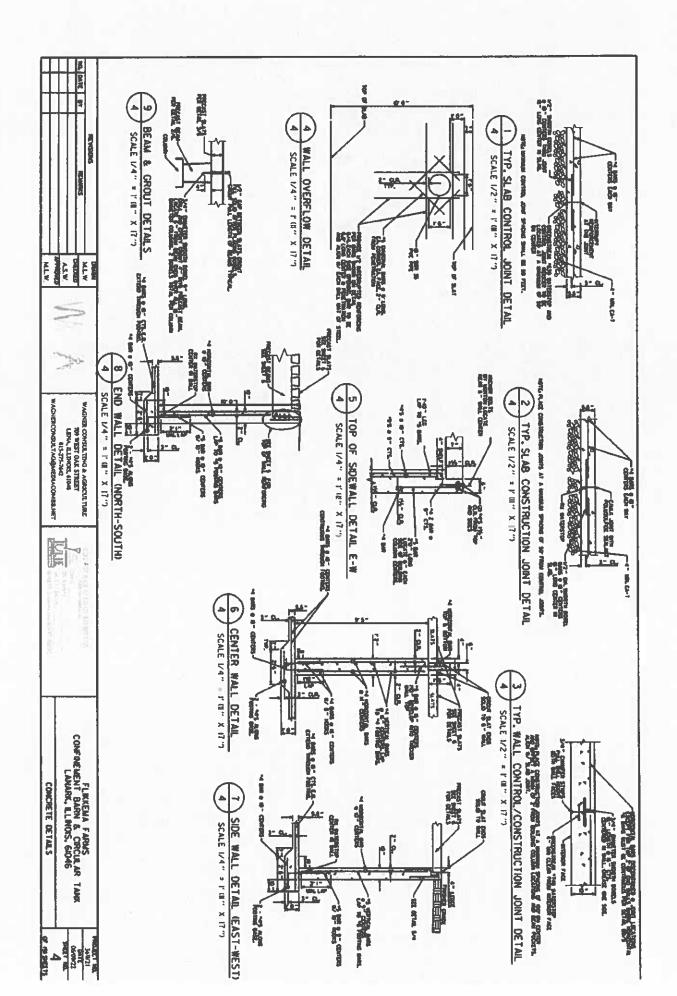

One (1) concrete livestock waste pit measuring 242.92 ft. (length) x 49.66 ft. (width) x 10 ft. (depth) and approximately 625 linear feet of 4 inch diameter perimeter drain tile and the concrete slatted flooring over this manure pit.

One (1) concrete livestock waste storage tank measuring 140 ft. (diameter) x 11.83 ft. (depth) that receives manure from above pit.

These livestock waste management facilities are used to collect, transport and/or store livestock waste prior to cropland application.

Livestock waste management facilities consisting of:

One (1) concrete livestock waste pit measuring 242.92 ft. (length) x 49.66 ft. (width) x 10 ft. (depth) and approximately 625 linear feet of 4 inch diameter perimeter drain tile and the concrete slatted flooring over this manure pit.

One (1) concrete livestock waste storage tank measuring 140 ft. (diameter) x 11.83 ft. (depth) that receives manure from above pit.

These livestock waste management facilities are used to collect, transport and/or store livestock wastes prior to cropland application.